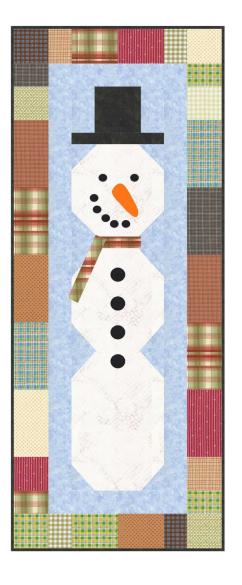

## Mister Frostbite

## se ilqqu2

1/4 yard white for body of snowman

1/8 yard black for hat

2 1/2" x 8" orange for nose

1/3 yard for background

1/8 yard plaid flannel for scarf

3 1/2" wide by various lengths plaids for border (1/3 yard total)

1 1/3 yards backing or 50"x 22" piece

50" x 22" batting

1/4 yard binding (1/2 yard if bias cut)

4 large black buttons (1 1/2" - 2")

7 - 8 black buttons (3/4" - 1")

17 3/4" long dowel or piece cut from yardstick (for hanging)

## Cut

From White, cut 8 1/2" square, 8 1/2"x 9 1/2" rectangle, 8 1/2"x 12 1/2" rectangle

From Black, cut three 4 1/2" squares, 1 1/2"x 8 1/2" rectangle

From Background, cut four 2 1/2" strips

Sub-cut strips into twelve 2 1/2" squares, two 1 1/2"x 2 1/2" rectangles, two 2 1/2"x 4 1/2" rectangles, he remaining strips are a background border and will be cut after center section is assembled

From Plaid Flannel, cut a 1 1/2"x 4 1/2" rectangle and a 2 1/2" strip

From Orange, cut two pieces 2 1/2"x 4"

From Border Plaids, cut 3 1/2" wide by various lengths, sew together to make a 118" long strip Cut and piece backing to be 50"x 22"